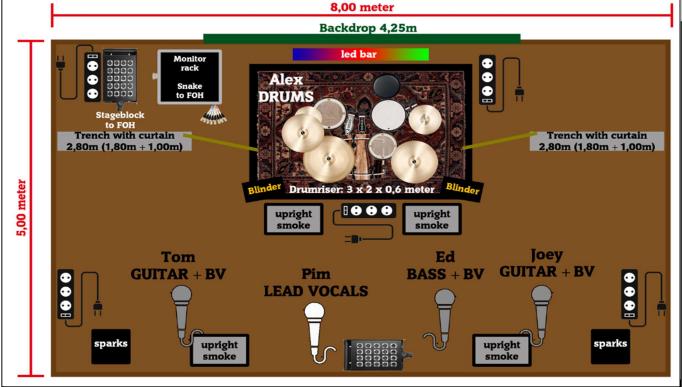

**Lights:** When we bring our own light technician, he will contact you himself.

**Special FX:** We bring our own gear(2x Sparkular and 4x upright smoke), operation is also done by us. Therefore we need power on Frontstage! Therefore we need 2 completely free current groups 16A!

**Backdrop:** We bring our own backdrop, This is 4.25 m wide and 3 m high. The backdrop is very essential in our stage image!

Contact:

Audio: Quinten Veen +31 (0)6 23 122 195

que\_eventsupport@ziggo.nl

Management: Edwin van den Ouweland +31 (0)6 46 194 604

#### Monitoring: (Provide by us)

We provide our own rack with in-ear monitoring. All instrument(exclusive drums) need to go first to our rack. There it will be splitted to FOH. We provide our outputs with a multisnake(XLR) to FOH/Stagebox of the venue.

## Power: (Provide by Venue)

We need 3 completely free current groups (16A, separately secured). One group for the Backline and the other for the Special FX.

Version: 04-2023